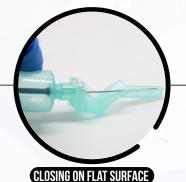

Screw VacSure Safety Multi-Sample Needle into any needle & tube holder until it's completly secure

Put the VacSure Safety Shield of the needle on a flat surface.

While holding the needle holder, apply gently pressure to the shield until a click sound is heard.

The VacSure Safety Multi-Sample Needle is completly

secure and ready to be disposed on a Sharp Container.

Put the thumb on the **Edge of VacSure Safety Shield** of the needle. While holding the needle holder with the other fingers, apply gently pressure to the shield until a click sound is heard.