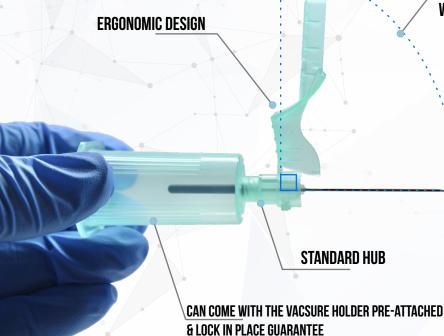

## PERFECTLY ALIGNED WITH BEVELED EDGE OF THE NEEDLE

The **VacSure Safety Multi-Sample Needle** provides streamlined and effective injection safety.

- •Activation that requires virtually no change in clinical technique for easy integration.
- •**Designed** to specifically reduce the risk of accidental needlestick injuries.
- •Allows for shielding of the needle tip immendiately after injection, with single finger stroke or can be use on a flat surface for safety activation.
- •Audible click confirm activation to support your safety.

Screw VacSure Safety Multi-Sample Needle into any needle & tube holder until it's completly secure

Put the VacSure Safety Shield of the needle on a flat surface.

While holding the needle holder, apply gently pressure to the shield until a click sound is heard.