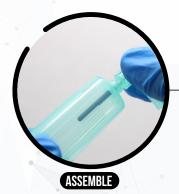

Screw VacSure Safety Multi-Sample Needle into any needle & tube holder until it's completly secure

Put the VacSure Safety Shield of the needle on a flat surface.

While holding the needle holder, apply gently pressure to the shield until a click sound is heard.